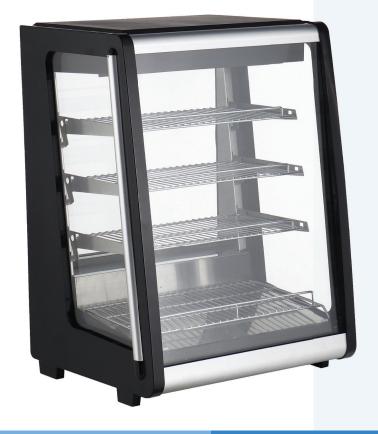

## **FEATURES**

- Brilliant internal vertical LED illumination
- Excellent product visibility
- High quality design for superior performance & reliability
- 3 chrome plated shelves plus base
- 2 large, glass sliding doors

- High energy efficiency
- Environmentally responsible R290 refrigerant
- Digital controller
- Automatic defrost
- Maintenance free condenser

FEATURES