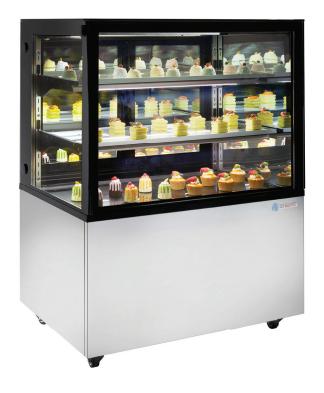

# **NOVARA ECHO**

REFRIGERATED FLOOR STANDING DISPLAYS

## **FEATURES**

- Spectacular product illumination with 5 internal LED lights
- Internal one way mirrors create an infinte bounce-back effect
- Incomaprable product visibility
- High quality design for superior performance & reliability
- Triple pane glass design eliminates condensation
- Easy slide, large rear doors
- 2 adjustable shelves plus base

- 4 lockable castors
- Easy product loading and serving
- Easy to clean
- High energy efficiency
- Environmentally responsible R290 refrigerant
- Modular design suits single or multiple unit display
- Suitable as freestanding or built-in