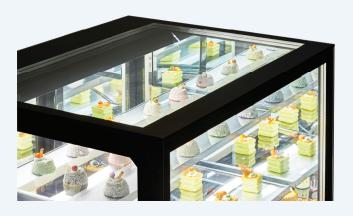

## **FEATURES**

- Spectacular product illumination with 5 internal LED lights
- Internal one way mirrors create an infinte bounce-back effect
- Incomaprable product visibility
- High quality design for superior performance & reliability
- Triple pane glass design eliminates condensation
- Easy slide, large rear doors
- 2 adjustable shelves plus base